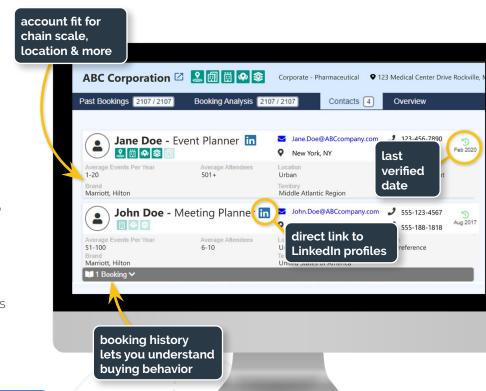

- Verified planner contacts, scored against your hotel fit for value and experience
- Highly reliable, accurate contacts get you to the right person on the first call
- Human-verified and re-verified to provide call confidence
- Unlimited access without the hassle of contact "credits"
- Account match scoring provides insight into event history and booking behavior
- Direct links to LinkedIn profile pages inform your conversation
- Access 100,000+ additional planner contacts globally with new contacts added monthly